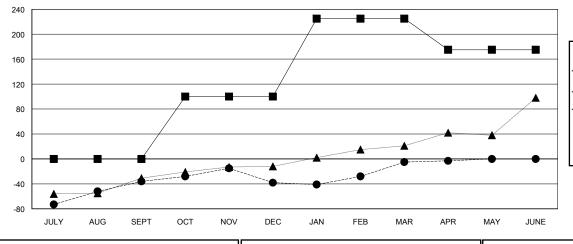

## LOCATION INDIA

**GMT CA** 

|                       | Club          | s         |               |                       | Mei                       | mbers                   |                                                    |
|-----------------------|---------------|-----------|---------------|-----------------------|---------------------------|-------------------------|----------------------------------------------------|
| RESULTS FOR 2017-2018 |               |           |               | RESULTS FOR 2017-2018 |                           |                         |                                                    |
| QUARTER               | NEW CLUB GOAL | NEW CLUBS | DROPPED CLUBS | QUARTER               | MEMBER GROWTH NET<br>GOAL | MEMBER GROWTH<br>ACTUAL | DROPPED<br>MEMBERS ACTUAL<br>(including transfers) |
| JULY/AUG/SEPT         | 2             | 2         | 0             | JULY/AUG/SEPT         | 0                         | 99                      | 131                                                |
| OCT/NOV/DEC           | 2             | 0         | 1             | OCT/NOV/DEC           | 100                       | 31                      | 32                                                 |
| JAN/FEB/MAR           | 1             | 1         | 0             | JAN/FEB/MAR           | 125                       | 64                      | 22                                                 |
| APR/MAY/JUNE          | 0             | 0         | 0             | APR/MAY/JUNE          | -50                       | 17                      | 15                                                 |

## GOALS AND ACTUAL MEMBERS CUMULATIVE

**MEMBERSHIP DATA** 

| -■-   | MEMBER GROWTH NET GOAL        |
|-------|-------------------------------|
| - • - | MEMBER GROWTH ACTUAL          |
| - 🛦 - | - LAST YEAR MEMBERSHIP ACTUAL |
|       |                               |
|       |                               |