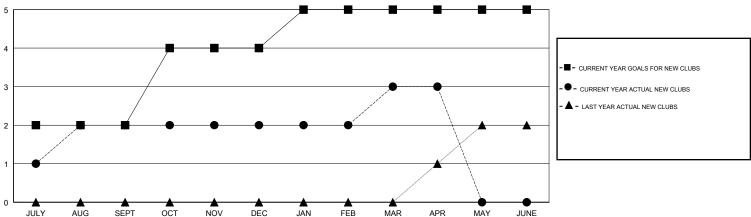

## LOCATION INDIA

**GMT CA** 

|                       | Club          | s         |               |                       | Mei                       | mbers                   |                                                    |
|-----------------------|---------------|-----------|---------------|-----------------------|---------------------------|-------------------------|----------------------------------------------------|
| RESULTS FOR 2017-2018 |               |           |               | RESULTS FOR 2017-2018 |                           |                         |                                                    |
| QUARTER               | NEW CLUB GOAL | NEW CLUBS | DROPPED CLUBS | QUARTER               | MEMBER GROWTH NET<br>GOAL | MEMBER GROWTH<br>ACTUAL | DROPPED<br>MEMBERS ACTUAL<br>(including transfers) |
| JULY/AUG/SEPT         | 2             | 2         | 0             | JULY/AUG/SEPT         | 0                         | 99                      | 131                                                |
| OCT/NOV/DEC           | 2             | 0         | 1             | OCT/NOV/DEC           | 100                       | 31                      | 32                                                 |
| JAN/FEB/MAR           | 1             | 1         | 0             | JAN/FEB/MAR           | 125                       | 64                      | 22                                                 |
| APR/MAY/JUNE          | 0             | 0         | 0             | APR/MAY/JUNE          | -50                       | 17                      | 15                                                 |

## GOALS AND ACTUAL MEMBERS CUMULATIVE

**MEMBERSHIP DATA** 

| -■-   | MEMBER GROWTH NET GOAL        |
|-------|-------------------------------|
| - • - | MEMBER GROWTH ACTUAL          |
| - 🛦 - | - LAST YEAR MEMBERSHIP ACTUAL |
|       |                               |
|       |                               |